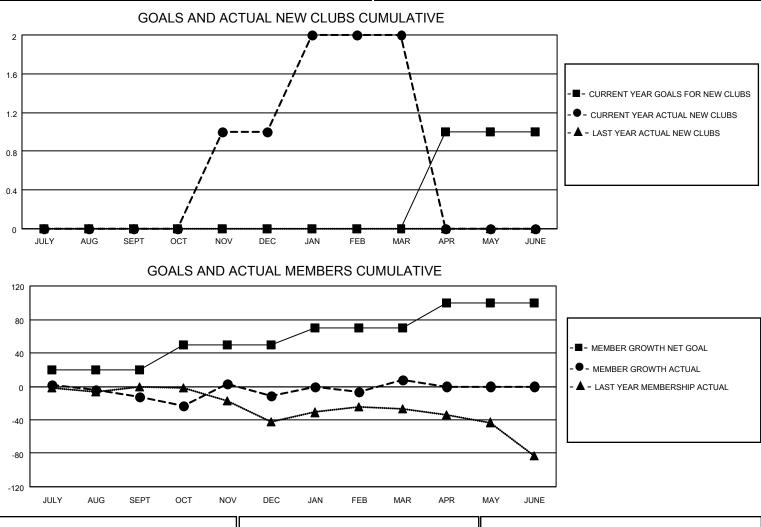

## LOCATION AUSTRALIA

District 201N3

Results as of: 3/31/2021

| Clubs                 |               |           |               | Members               |                        |                         |                                                    |  |
|-----------------------|---------------|-----------|---------------|-----------------------|------------------------|-------------------------|----------------------------------------------------|--|
| RESULTS FOR 2020-2021 |               |           |               | RESULTS FOR 2020-2021 |                        |                         |                                                    |  |
| QUARTER               | NEW CLUB GOAL | NEW CLUBS | DROPPED CLUBS | QUARTER               | BER GROWTH NET<br>GOAL | MEMBER GROWTH<br>ACTUAL | DROPPED<br>MEMBERS ACTUAL<br>(including transfers) |  |
| JULY/AUG/SEPT         | 0             | 0         | 0             | JULY/AUG/SEPT         | 20                     | 23                      | 34                                                 |  |
| OCT/NOV/DEC           | 0             | 1         | 0             | OCT/NOV/DEC           | 30                     | 74                      | 60                                                 |  |
| JAN/FEB/MAR           | 0             | 1         | 0             | JAN/FEB/MAR           | 20                     | 62                      | 39                                                 |  |
| APR/MAY/JUNE          | 1             | 0         | 0             | APR/MAY/JUNE          | 30                     | 0                       | 0                                                  |  |